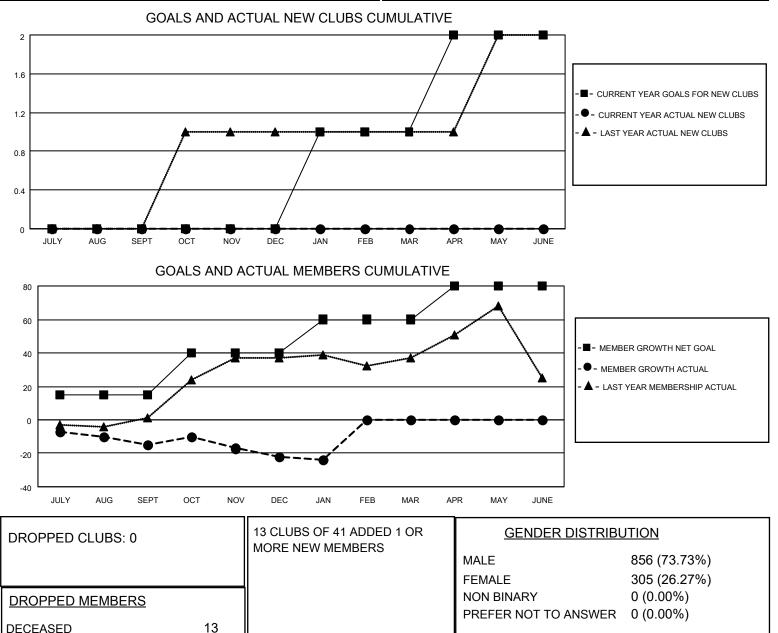

## LOCATION ONTARIO

**District A1** 

Results as of: 1/31/2022

| Clubs                 |               |           |               | Members               |                       |                         |                                                    |
|-----------------------|---------------|-----------|---------------|-----------------------|-----------------------|-------------------------|----------------------------------------------------|
| RESULTS FOR 2021-2022 |               |           |               | RESULTS FOR 2021-2022 |                       |                         |                                                    |
| QUARTER               | NEW CLUB GOAL | NEW CLUBS | DROPPED CLUBS | QUARTER               | ER GROWTH NET<br>GOAL | MEMBER GROWTH<br>ACTUAL | DROPPED<br>MEMBERS ACTUAL<br>(including transfers) |
| JULY/AUG/SEPT         | 0             | 0         | 0             | JULY/AUG/SEPT         | 15                    | 8                       | 22                                                 |
| OCT/NOV/DEC           | 0             | 0         | 0             | OCT/NOV/DEC           | 25                    | 31                      | 36                                                 |
| JAN/FEB/MAR           | 1             | 0         | 0             | JAN/FEB/MAR           | 20                    | 1                       | 2                                                  |
| APR/MAY/JUNE          | 1             | 0         | 0             | APR/MAY/JUNE          | 20                    | 0                       | 0                                                  |